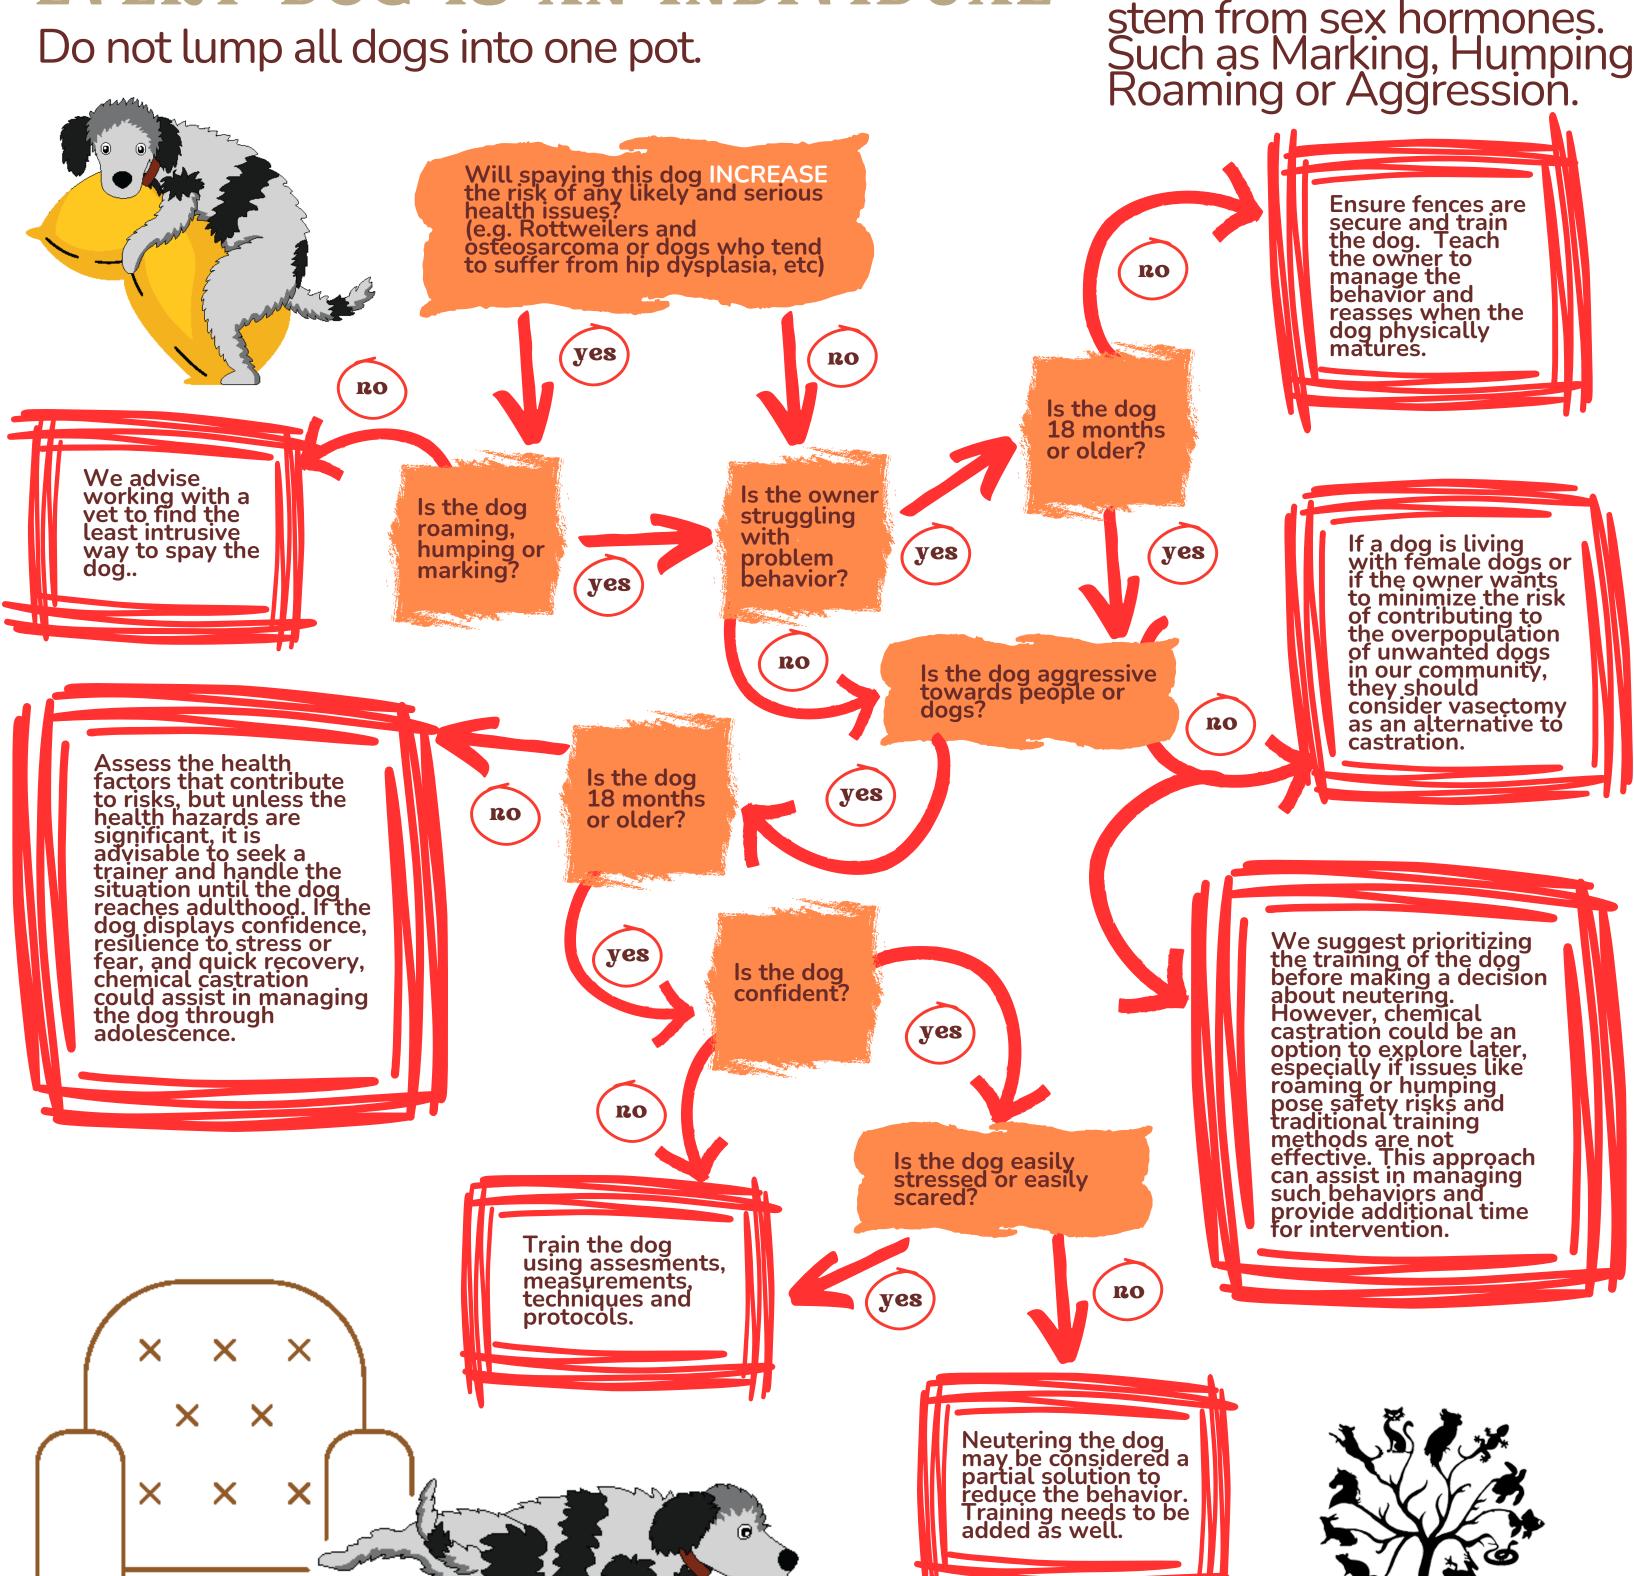

# WHEN TO NEUTER - MALE

When determining when you should neuter your male pup, these questions should be discussed with your veterinarian and/or your breeder.

#### EVERY DOG IS AN INDIVIDUAL

Not all behavioral issues stem from sex hormones. Such as Marking, Humping, Roaming or Aggression.

978.804.2498 creatureconnections.net