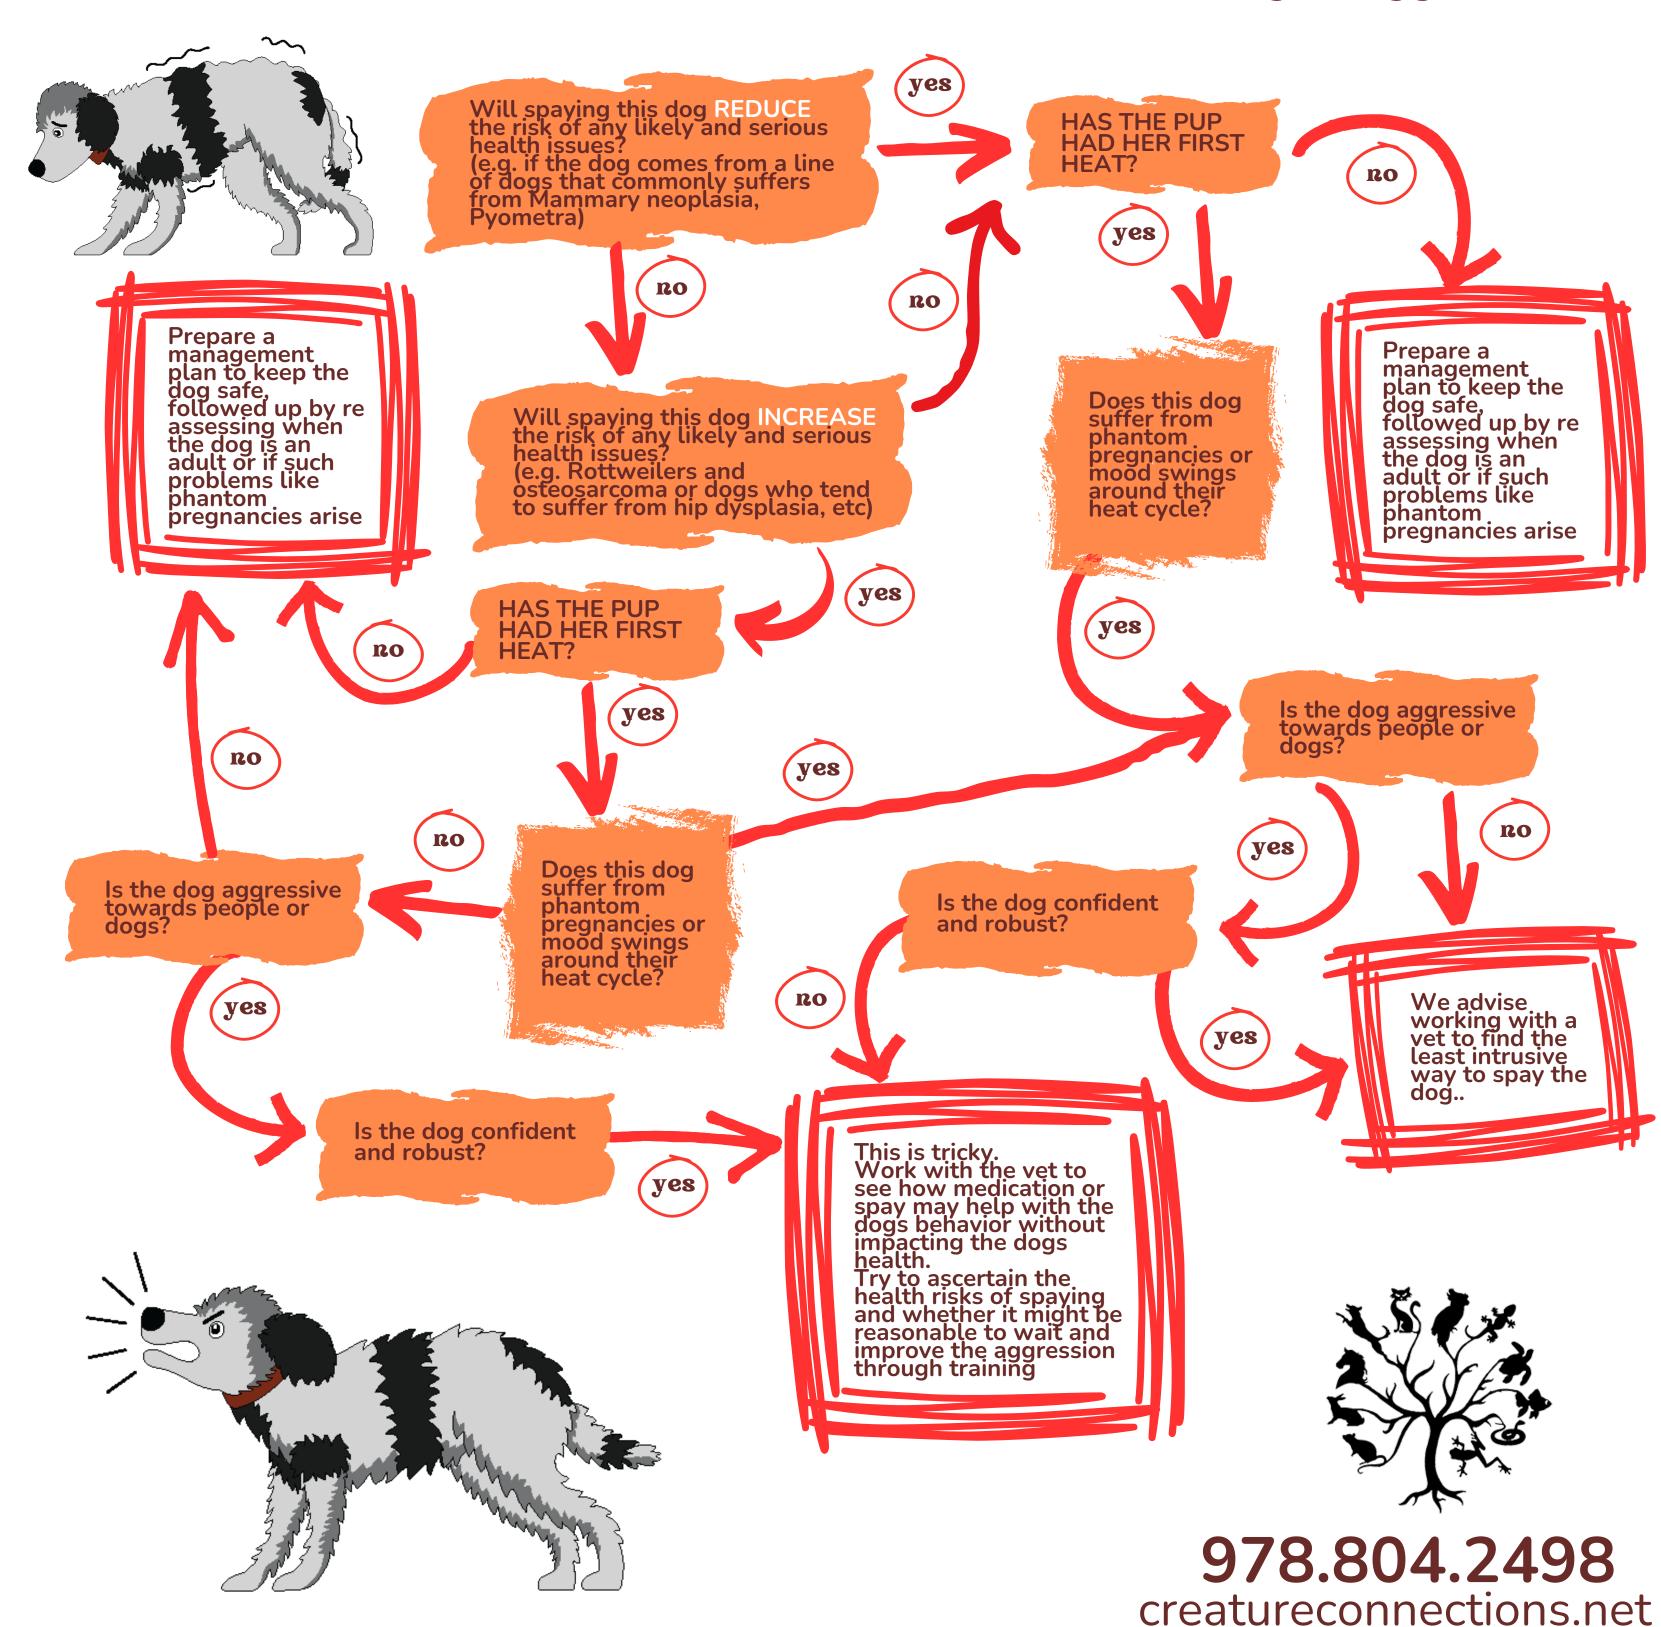

### WHEN TO NEUTER - FEMALE

When determining when you should neuter your female pup, these questions should be discussed with your veterinarian and/or your breeder.

#### EVERY DOG IS AN INDIVIDUAL

Do not lump all dogs into one pot.

Not all behavioral issues stem from sex hormones. Such as Marking, Humping, Roaming or Aggression.